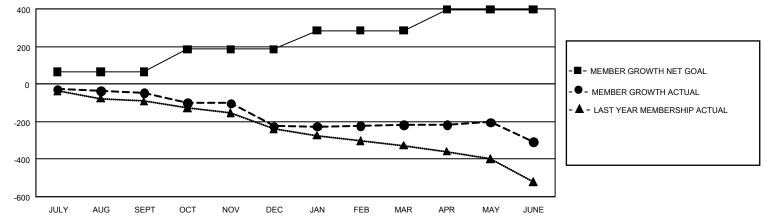

## GAT MONTHLY MEMBERSHIP PROGRESS REPORT

GMT Constitutional Area 2, Group D

REPORT DOES NOT INCLUDE CLUBS IN UNDISTRICTED AREAS.

| Clubs                 |               |           |               | Members               |                         |                         |                                                    |
|-----------------------|---------------|-----------|---------------|-----------------------|-------------------------|-------------------------|----------------------------------------------------|
| RESULTS FOR 2022-2023 |               |           |               | RESULTS FOR 2022-2023 |                         |                         |                                                    |
| QUARTER               | NEW CLUB GOAL | NEW CLUBS | DROPPED CLUBS |                       | MBER GROWTH NET<br>GOAL | MEMBER GROWTH<br>ACTUAL | DROPPED MEMBERS<br>ACTUAL (including<br>transfers) |
| JULY/AUG/SEPT         | - 0           | 0         | 1             | JULY/AUG/SEPT         | 65                      | 131                     | 148                                                |
| OCT/NOV/DEC           | 6             | 0         | 1             | OCT/NOV/DEC           | 120                     | 182                     | 325                                                |
| JAN/FEB/MAR           | 3             | 0         | 2             | JAN/FEB/MAR           | 100                     | 172                     | 156                                                |
| APR/MAY/JUNE          | 15            | 2         | 8             | APR/MAY/JUNE          | 111                     | 306                     | 356                                                |