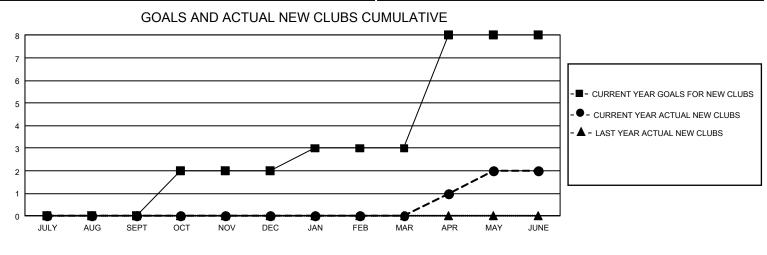

## GAT MONTHLY MEMBERSHIP PROGRESS REPORT

GMT Constitutional Area 2, Group D

REPORT DOES NOT INCLUDE CLUBS IN UNDISTRICTED AREAS.

| Clubs                 |               |           |               | Members               |                         |                         |                                                    |
|-----------------------|---------------|-----------|---------------|-----------------------|-------------------------|-------------------------|----------------------------------------------------|
| RESULTS FOR 2022-2023 |               |           |               | RESULTS FOR 2022-2023 |                         |                         |                                                    |
| QUARTER               | NEW CLUB GOAL | NEW CLUBS | DROPPED CLUBS |                       | MBER GROWTH NET<br>GOAL | MEMBER GROWTH<br>ACTUAL | DROPPED MEMBERS<br>ACTUAL (including<br>transfers) |
| JULY/AUG/SEPT         | - 0           | 0         | 1             | JULY/AUG/SEPT         | 65                      | 131                     | 148                                                |
| OCT/NOV/DEC           | 6             | 0         | 1             | OCT/NOV/DEC           | 120                     | 182                     | 325                                                |
| JAN/FEB/MAR           | 3             | 0         | 2             | JAN/FEB/MAR           | 100                     | 172                     | 156                                                |
| APR/MAY/JUNE          | 15            | 2         | 8             | APR/MAY/JUNE          | 111                     | 306                     | 356                                                |